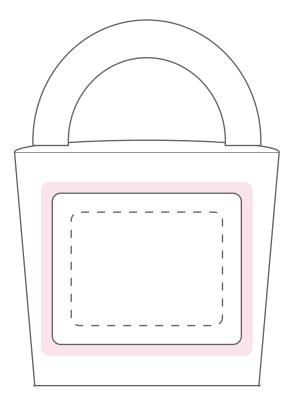

## ART APPROVAL

All colours used in this document are indicative only and they may vary across a variety of printing techniques and confectionery

NOTES

- Sticker Size: 50mmW x 40mmH
- Bleed 3mm (56mmW x 46mmH)
- Safe Print Area: 40mmW x 30mmH
  When artwork is printed,
  there can be movement of up to 3mm