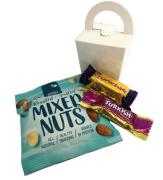

## **CONTENTS**:

Gift Noodle Box filled with 45g Mixed Nuts & x2 Cadbury small party size chocolates

Front 100%

Image Impression Only NOT to Scale **Colour of Noodle Box Selected:** 

| Product Code            | ÷ | CC087B                                                                                          |
|-------------------------|---|-------------------------------------------------------------------------------------------------|
| Description<br>Contents |   | Gift Noodle Box Sweet & Savoury<br>Each box will have a different combination of product as per |
|                         |   | the content list above.                                                                         |
| Order#                  | : |                                                                                                 |
| Company Name            | : |                                                                                                 |
| Contact                 | : |                                                                                                 |
| Noodle box Colour       | : |                                                                                                 |
| Sticker Size            | : | 50mmW x 40mmH / 50mmW x 30mmH / 50mmW x 50mmH                                                   |
| Print Colour            | : | Customer must provide PMS Colour print guide                                                    |
| Quantity                | : |                                                                                                 |
| Delivery Date           | : |                                                                                                 |
|                         |   |                                                                                                 |